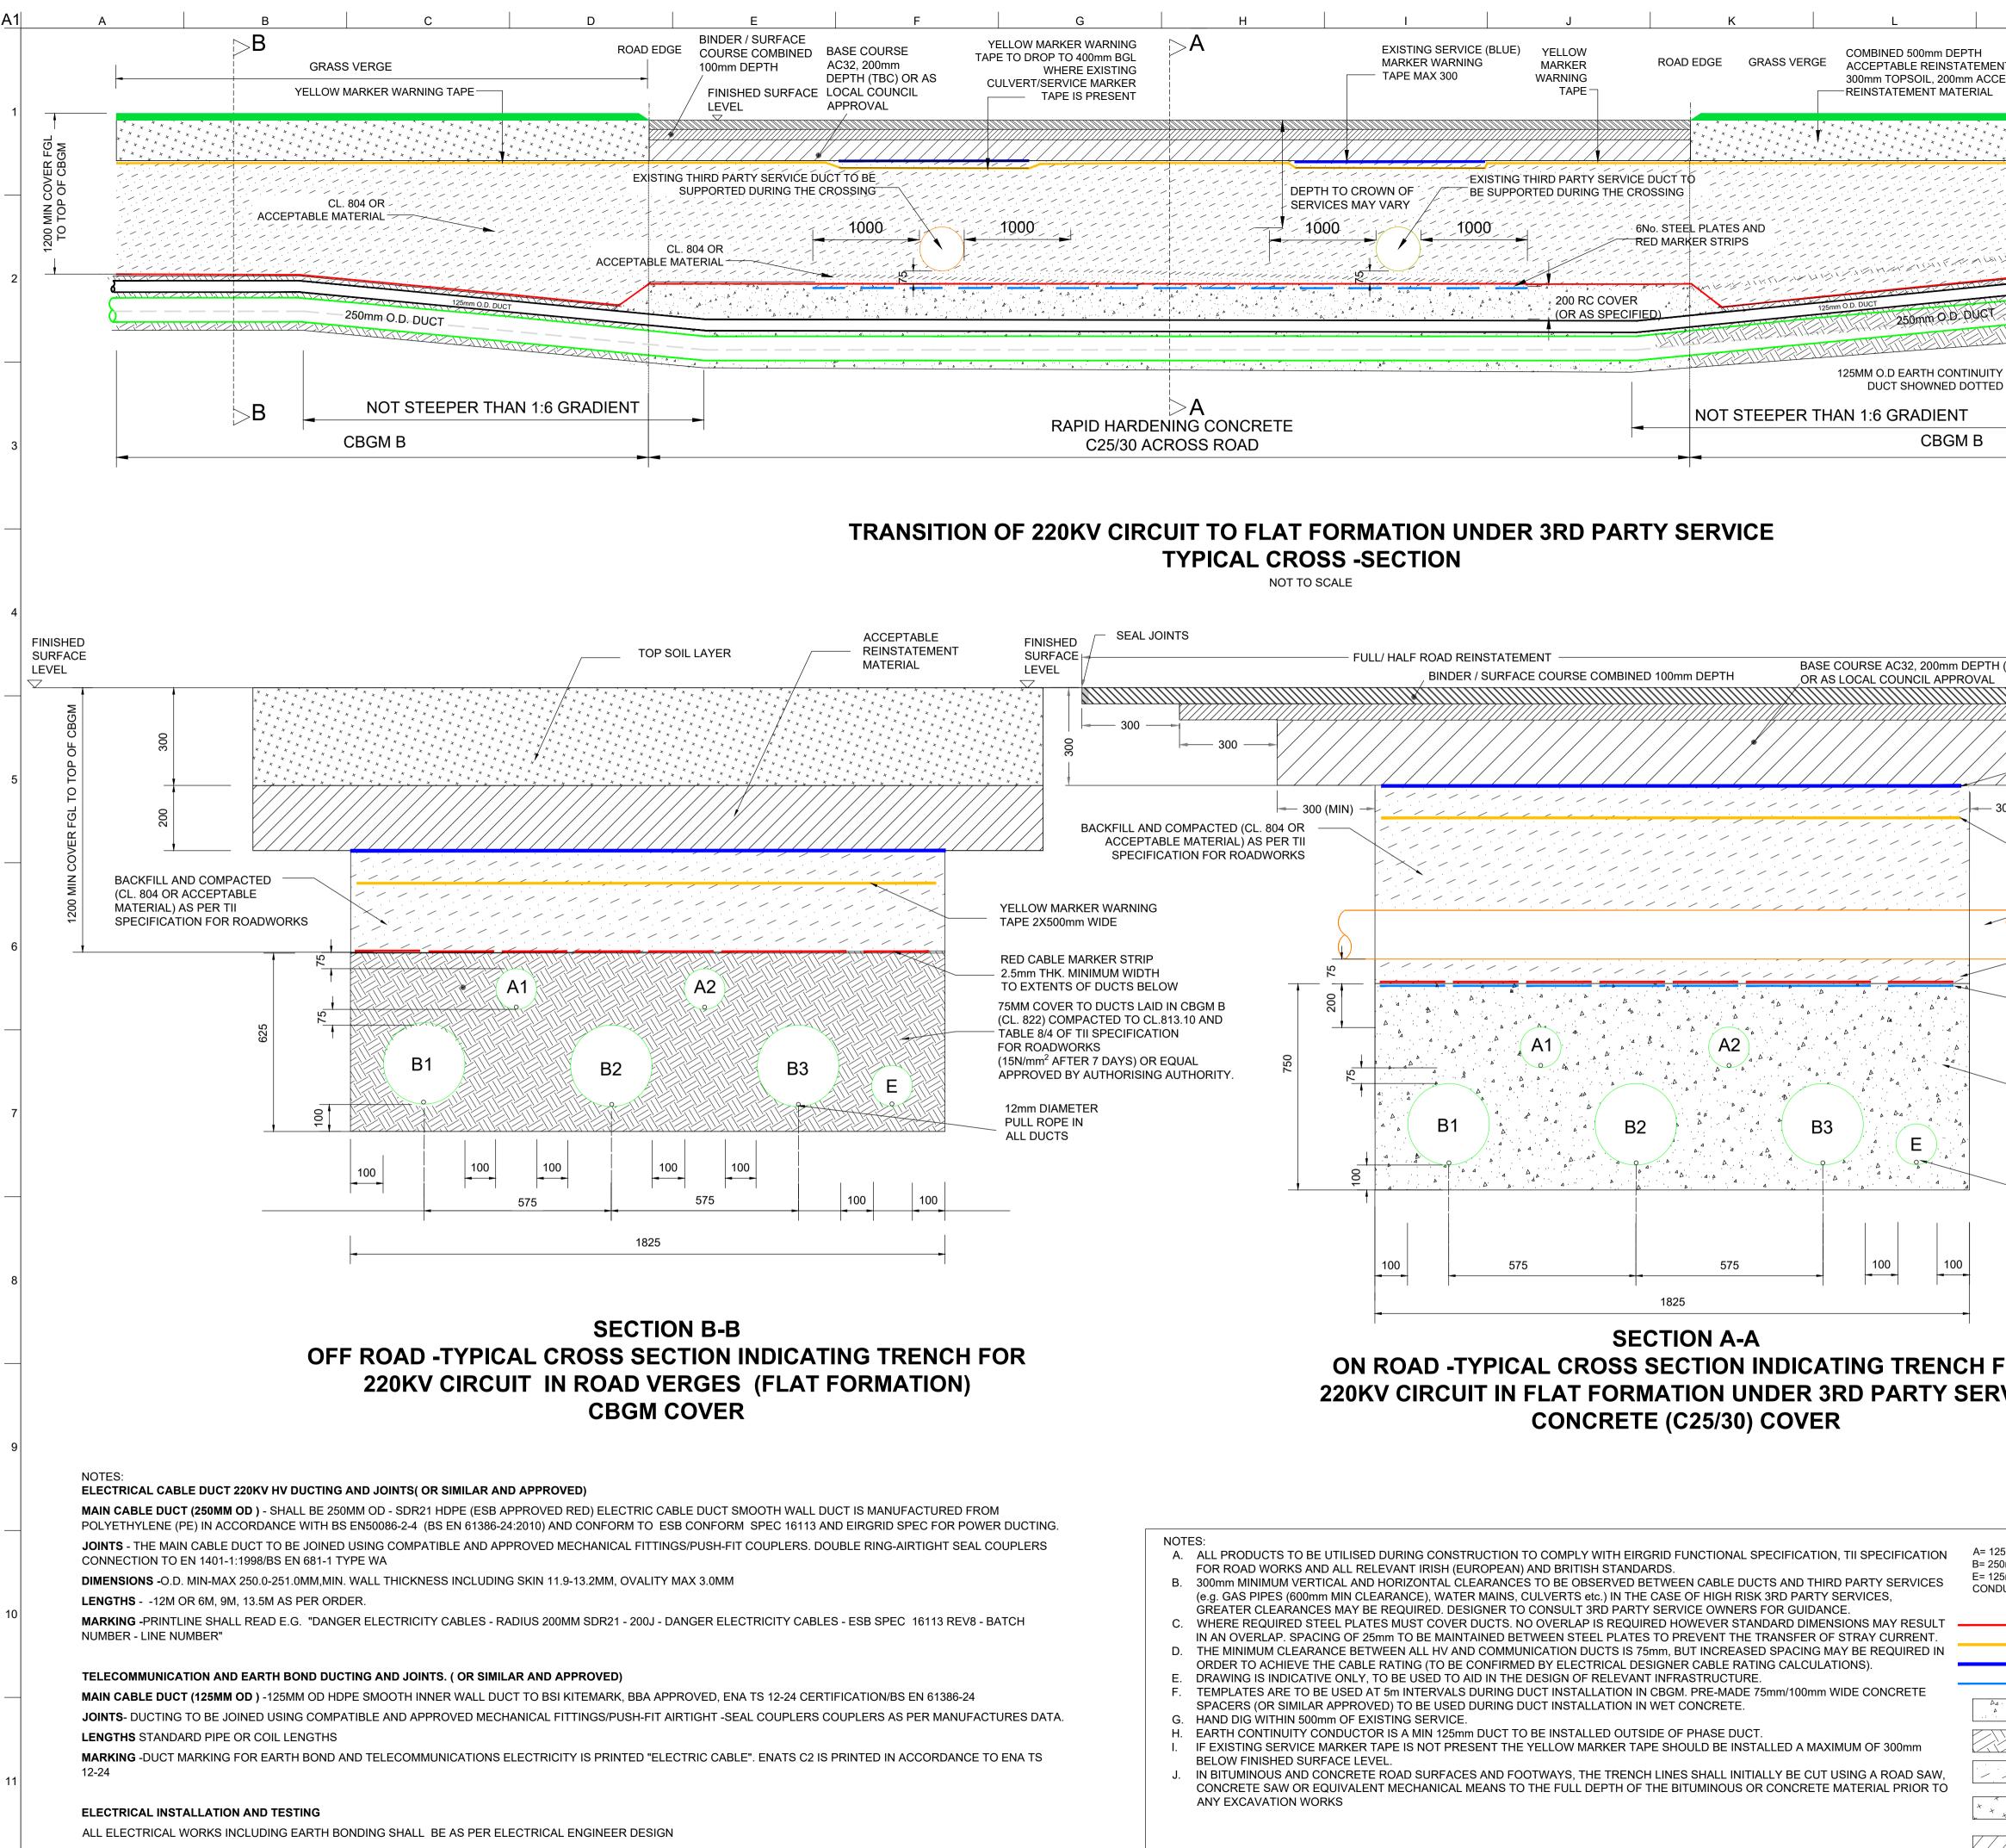

Do not scale

| M N                                                                                                                                                                        |                                                                                                                                         |
|----------------------------------------------------------------------------------------------------------------------------------------------------------------------------|-----------------------------------------------------------------------------------------------------------------------------------------|
| IT.<br>EPTABLE DUCTS LAID IN CBGM B (CL. 822)<br>COMPACTED TO CL. 813.10 AND<br>TABLE 8/4 OF TII SPECIFICATION FOR<br>ROADWORKS                                            |                                                                                                                                         |
|                                                                                                                                                                            |                                                                                                                                         |
|                                                                                                                                                                            |                                                                                                                                         |
| <b>_</b>                                                                                                                                                                   |                                                                                                                                         |
| SEAL JOINTS                                                                                                                                                                |                                                                                                                                         |
| = 300<br>= 300<br>= SISTING 3RD PARTY SERVICE<br>(BLUE) MARKER TAPE AS<br>APPLICABLE                                                                                       |                                                                                                                                         |
| 00 (MIN)                                                                                                                                                                   |                                                                                                                                         |
| 75MM BEDDING CL804 TO UNDERSIDE<br>OF EXISTING SERVICE TO TOP OF<br>CONCRETE COVER                                                                                         |                                                                                                                                         |
| 6X200mm RED CABLE MARKER<br>STRIPS LINKED TO 6 X 200mm<br>WIDE GALVANIZED STEEL PLATES.<br>MESH AND STEEL PLATES TO<br>EXTEND 1m EITHER SIDE OF<br>SERVICE                 |                                                                                                                                         |
| 200MM CONC (C25/30) COVER TO ALL<br>DUCTS TO WITHIN 75mm OF EXISTING<br>SERVICES AND TO EXTEND 1M EITHER<br>SIDE OF THE SERVICES<br>AND COMPACTED WITH NO VOIDS.           |                                                                                                                                         |
| 6No. HDPE DUCTS WITH 12mm<br>DIAMETER PULL ROPES. DUCTS<br>LAID IN C25/C30 CONCRETE.<br>COMMS DUCT LOCATED EITHER<br>SIDE OF POWER DUCTS WITH<br>MINIMUM75mm SEPARATION.   | PL122.03.21SBSO'SMWRevDateByChkdAppd                                                                                                    |
| OR<br>VICE                                                                                                                                                                 | ARUP<br>One Albert Quay<br>Cork, Ireland<br>Tel +353 (0)21 422 3200<br>www.arup.com<br>Client<br>Client<br>Design Consultant<br>CAECOMA |
| 5mm O.D. HDPE DUCT FOR COMMUNICATIONS, SDR=17.6<br>0mm O.D. HDPE DUCT FOR HV CABLE, SDR=21<br>5mm O.D. HDPE DUCT FOR EARTH CONTINUITY<br>UCTOR, SDR=17.6                   | Project Title<br>Arklow Bank Wind Park<br>Phase 2<br>Onshore Grid Infrastructure                                                        |
| RED MARKER STRIP<br>YELLOW MARKER WARNING TAPE<br>EXISTING SERVICE MARKER STRIP<br>6mm GALVANISED STEEL PLATE                                                              | Drawing Title<br>Typical Utility Crossing Details<br>Sheet 1 of 2                                                                       |
| <ul> <li>RAPID HARDENING WET CONCRETE C25/30</li> <li>CBGM B (CL. 822). COMPACTED TO CL 813.10</li> <li>BACKFILL COMPACTED (CL. 804 OR<br/>ACCEPTABLE MATERIAL)</li> </ul> | Scale at A1     As Shown       Role     Civil       Suitability     Planning       Arup Job No     Rev       271715-00     PL1          |
| TOP SOIL         ACCEPTABLE REINSTATEMENT MATERIAL                                                                                                                         | Name<br>ONS-GEN-005a                                                                                                                    |